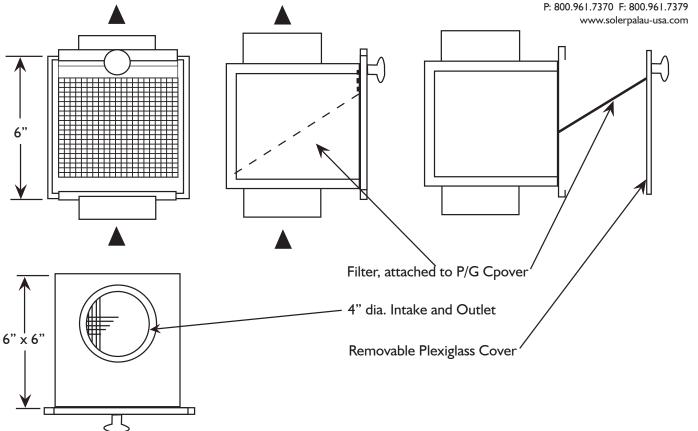

## Pressure drop across LT-100 Lint Trap (when clean) is .05" SP.

| ACCESSORY MODEL              | _      | 2                 | 3      | 4     | 5 | REMARKS |
|------------------------------|--------|-------------------|--------|-------|---|---------|
|                              |        |                   |        |       |   |         |
|                              |        |                   |        |       |   |         |
|                              |        |                   |        |       |   |         |
|                              |        |                   |        |       |   |         |
| PROJECT: LOCATION: FORM NO.: |        | _ REVIS<br>_ SUBM | ION DA | DATE: |   |         |
| ENGINEER:                    | _ APPR | OVED E            | DATE:  |       |   |         |