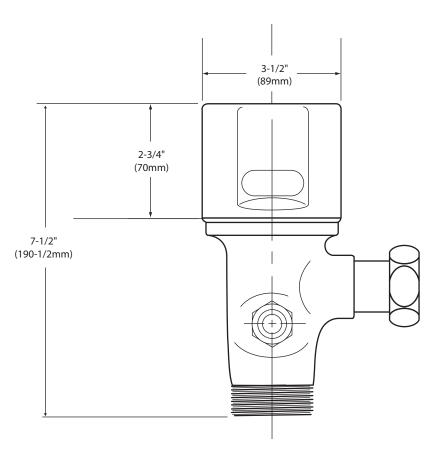

# Specifications

### PRODUCT DESCRIPTION

Brass construction w/chrome plated finish

### **OPERATION**

- Adjustable sensor eyes
- Battery powered (4) standard AA (included) Average battery life 250,000 cycles
- Self-diagnostic electronics
- Piston flushing mechanism Self cleaning filter system
- Low battery indicator light

## **FLOW**

- Operating pressures 10 to 125 psi 1.6 gpf (gallons per flush)
- 24 hour sentinel flush
- Manual override button

### **STANDARDS**

- Third party certified by IAPMO and CSA to meet ASME A112.19.2M and all applicable requirements referenced therein and complies with requirements of
- ADA 🔼 WARRANTY

# Warranted for 5 years against material or manufacture defects.



**Battery Powered Retro-Fit Closet Flush Valve** 

**Model:** 8310R16



# **CRITICAL DIMENSIONS**

(DO NOT SCALE)