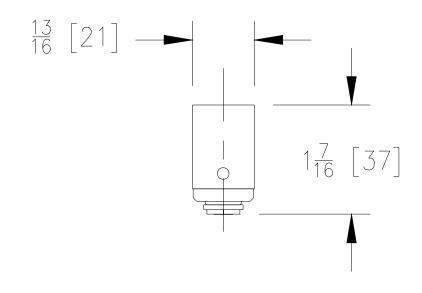

Note: All dimensions are for reference only. Do not use for pre-plumbing

OPTIONAL ACCESSORIES

SuffixDescriptionNO OPTIONS REQUIRED

ZURN INDUSTRIES, LLC COMMERCIAL BRASS OPERATION 2640 SOUTH WORK STREET FALCONER NY 14733 Phone: 1-716-665-1132 Fax: 1-716-665-1135 World Wide Web: www.zurn.com In Canada: ZURN INDUSTRIES LIMITED 3544 Nashua Drive Mississauga, Ontario L4V1L2 Phone: 905/405-8272 Fax: 905/405-1292