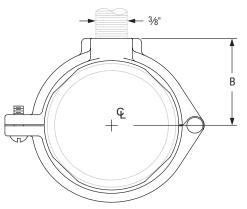

#### Features:

- Hinged design provides for economical installation.
- Designed to provide a tight fit on copper tubing.

Ordering: Specify nominal tube size, figure number, name.

| FIG. CT-138R: LOADS (LBS) • WEIGHT (LBS) • DIMENSIONS (IN) |          |        |      |
|------------------------------------------------------------|----------|--------|------|
| Tube Size                                                  | Max Load | Weight | В    |
| 1/2                                                        | - 180    | 0.10   | 3⁄4  |
| 3⁄4                                                        |          | 0.12   | 7/8  |
| 1                                                          |          | 0.14   | 1    |
| 11⁄4                                                       |          | 0.18   | 11/8 |
| 1½                                                         |          | 0.22   | 11⁄4 |
| 2                                                          |          | 0.36   | 1%16 |