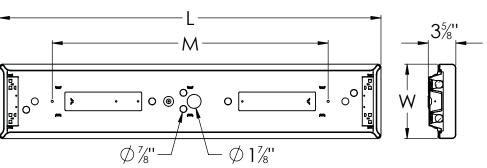

### **Features**

The molded white cloud diffuser has a box style shape with rounded corners and edges for a softer appearance. Fixture is available in two sizes, 9-3/4" x 50", and 16-1/4"x 50". It can be used in various applications including corridors, kitchens and public spaces. Fixture mounts to standard junction box (not included).

#### Construction

Housing is die-formed of 22-gauge steel. Standard mounting holes are included. Power supply connections can be made inside the fixture wire way or in a junction box (not included).

#### **Finish**

Back plate is finished in lighting grade white baked gloss enamel paint.

Diffuser is formed from a sheet of cast white acrylic plastic. Four clips on the two edges of the diffuser allow it to lift and shift for easy removal.

# **Ordering Information:**

| Model No.      |          |          |          | Lamps |       | Dimensions |         |     | Mounting |
|----------------|----------|----------|----------|-------|-------|------------|---------|-----|----------|
| Finish         | 120V     | 120V     | 120-277V | Qty   | Lamp  | Н          | W       | L   | M        |
| White Diffuser | MAR232R8 | MAR240E8 | MAR232MV | 2     | F32T8 | 3-5/8"     | 9-3/4"  | 50" | 35"      |
| White Diffuser | MAR432R8 | MAR440E8 | MAR432MV | 4     | F32T8 | 3-5/8"     | 16-1/4" | 50" | 35"      |