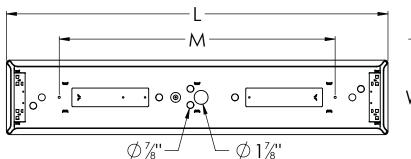

### **Features**

The molded white cloud diffuser has a box style shape with rounded corners and edges for a softer appearance. Fixture is available in two sizes, 9-3/4" x 50", and 16-1/4"x 50". It can be used in various applications including corridors, kitchens and public spaces. Fixture mounts to standard junction box (not included).

#### Construction

Housing is die-formed of 22-gauge steel. Standard mounting holes are included. Power supply connections can be made inside the fixture wire way or in a junction box (not included).

#### **Finish**

Back plate is finished in lighting grade white baked gloss enamel paint.

Diffuser is formed from a sheet of cast white acrylic plastic. Four clips on the two edges of the diffuser allow it to lift and shift for easy removal.