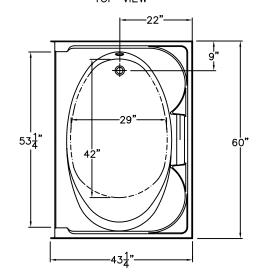

## LUXURY GELCOAT SERIES SUBMITTAL DATA

FRONT VIEW

Soap
Ledges

Acrylic
Towel Bar

SIDE VIEW

43<sup>1</sup>/<sub>4</sub>"

—22"

13"

13"

TOP VIEW

DUE TO THE NATURE OF THE MATERIALS DIMENSIONS MAY VARY ± 1/2"

Very spacious combination gelcoat garden tub shower with three molded soap ledges, acrylic towel bar, and left or right drain location.

Handed by the drain, Left or Right.

Unit Complies With ANSI Z124.1-2, NAHB, And UPC.

Maximum Gallons To Overflow: 54 US Gallons.

Job Name:

Model No.:

Drawing#: G 6042 TS CS

Approved by:

Date Approved: