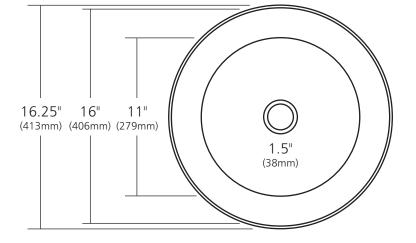

#### **PRODUCT DETAILS**

- 16.25" x 4.75" OD (413mm x 121mm)
- 16" x 4.5" ID (406mm x 114mm)
- Hand hammered 15 gauge recycled copper
- 1.5" (38mm) drain opening
- Dimensions are not exact and may vary  $\pm \frac{1}{2}$ " (13mm)