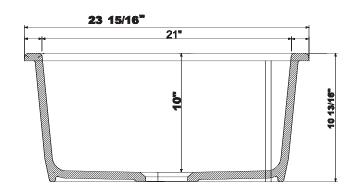

- Sink measures 23 15/16"W x 18 1/2" D x 10 13/16"H
- QN25UM Undermount Kit available, see below
- Undermount only
- Weight 55 lbs.