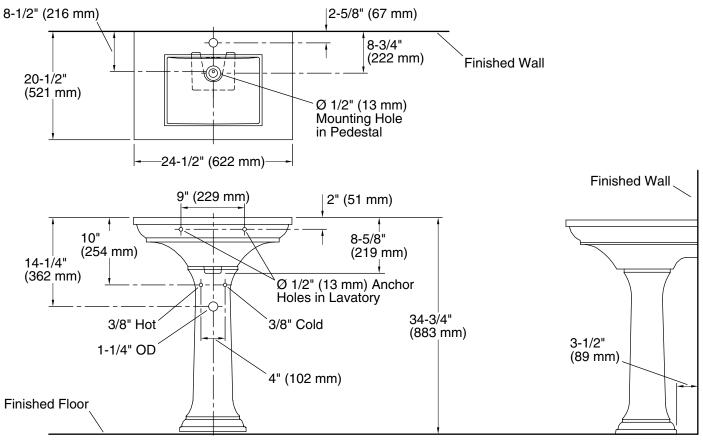

#### **Technical Information**

| All product dimensions are nominal. |                                                                                 |  |  |
|-------------------------------------|---------------------------------------------------------------------------------|--|--|
| Bowl configuration:                 | Single                                                                          |  |  |
| Installation:                       | Pedestal                                                                        |  |  |
| Bowl area (Only):                   | Length: 15-1/2" (394 mm)<br>Width: 11-5/8" (295 mm)<br>Water depth: 5" (127 mm) |  |  |
| Number of deck holes:               | 1                                                                               |  |  |
| Faucet hole(s):                     | 1-3/8" (35 mm)                                                                  |  |  |
| Drain hole:                         | 1-3/4" (44 mm)                                                                  |  |  |
|                                     |                                                                                 |  |  |