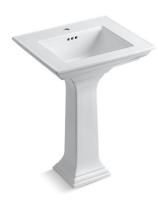

# Memoirs® Stately Pedestal Bathroom Sink

K-2344-1

## Memoirs<sup>®</sup> Stately Pedestal Bathroom Sink

K-2344-1

#### Features

- Single faucet hole.
- Elegant rectangular basin.
- Overflow drain.
- Combination consists of the K-29999-1 basin and the K-2267 pedestal.
- Coordinates with other products in the Memoirs collection.