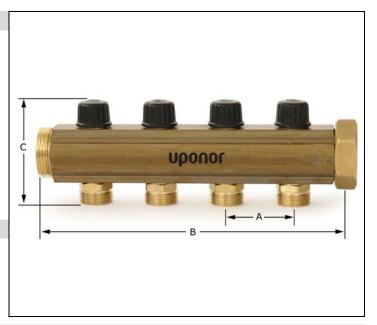

R20

| ✓   | Description                          | Part<br>Number | Α     | В     | С     | Weight    |
|-----|--------------------------------------|----------------|-------|-------|-------|-----------|
|     | TruFLOW Jr. Balancing Valves, 2-loop | A2663212       | 1.97" | 5.66" | 3.07" | 2.40 lbs. |
|     | TruFLOW Jr. Balancing Valves, 3-loop | A2663213       | 1.97" | 7.63" | 3.07" | 3.20 lbs. |
|     | TruFLOW Jr. Balancing Valves, 4-loop | A2663214       | 1.97" | 9.60" | 3.07" | 3.90 lbs. |
| Ins | tallation                            |                |       |       |       |           |