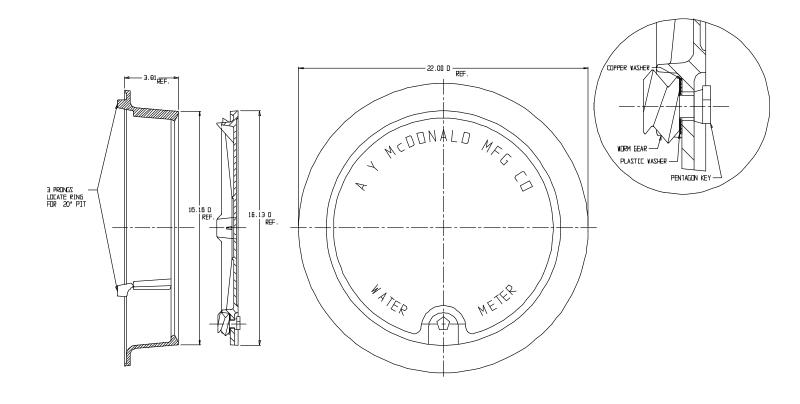

## **SUBMITTAL DATA SHEET**

Frame & Cover - 74M53C

15" C Cover x 20" Frame

## **SUBMITTAL INFORMATION**

- Cast Iron per ASTM A48, Class 25
- Coated with black dip
- Locking lid utilize Silicon Bronze pentagon bolt with copper and HDPE washers

**A.Y. McDonald Mfg. Co.** P.O. Box 508