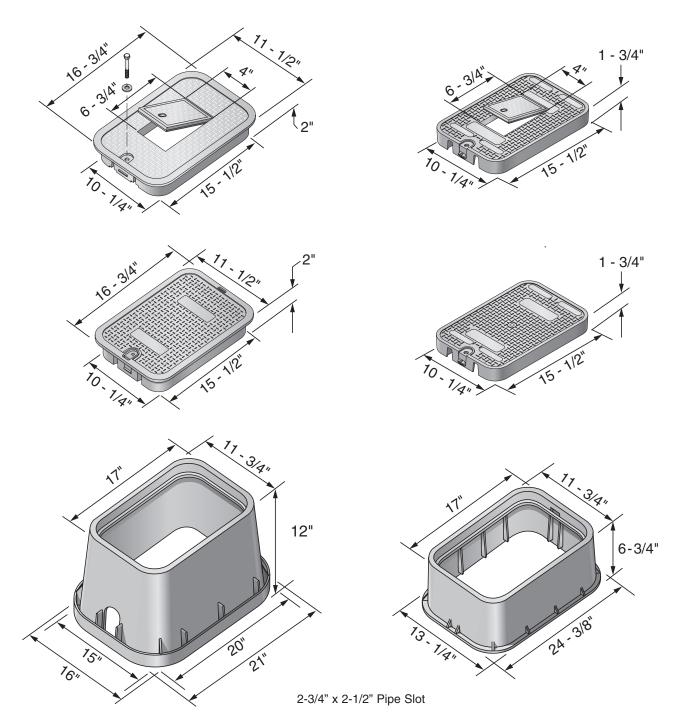

The 14"x19" body shall be tapered and have a minimum wall thickness of .25". The body shall have a double wall at the top cover seat area with a minimum thickness of .25". The cover seat area shall have 16 structural support ribs on the underside of the seat, each with a minimum thickness of .25". The bottom of the body shall have a .50" flange. The 12"x20" cover shall have an average thickness of .25".

Product is not to be installed in concrete and is not to be used in vehicular applications. Weights and dimensions are nominal.

| Part Number             | Box Description           | Cover Description - Marking                                                                                                                                          | Color<br>(Box/Cover) | Pallet<br>Qty | Weight<br>Ea |
|-------------------------|---------------------------|----------------------------------------------------------------------------------------------------------------------------------------------------------------------|----------------------|---------------|--------------|
| Drop In Box & Cover     |                           |                                                                                                                                                                      |                      | ~.,           | 20           |
| 113BCDW                 | 14"x19"x12" Box           | Drop-in Solid Plastic Cover - Water Meter                                                                                                                            | Black/Black          | 78            | 9.00         |
| 113BCDS                 | 14"x19"x12" Box           | Drop-in Solid Plastic Cover - Sewer                                                                                                                                  | Black/Green          | 78            | 9.00         |
| 113PBCDMR               | 14"x19"x12" Box           | Drop-in Meter Reader Plastic w/ Plastic Reader Cover-Reclaimed Water                                                                                                 | Purple/Purple        | 78            | 8.56         |
| 113BCDM                 | 14"x19"x12" Box           | Drop-in Meter Reader Plastic w/ Plastic Reader Cover-Water Meter                                                                                                     | Black/Black          | 78            | 8.56         |
| 113PBCDMCIFR            | 14"x19"x12" Box           | Drop-in Meter Reader Plastic w/ Cast Iron Reader Cover-Reclaimed Water                                                                                               | Purple/Purple        | 78            | 9.75         |
| 113BCDMCIF              | 14"x19"x12" Box           | Drop-in Meter Reader Plastic w/ Cast Iron Reader Cover -Water Meter                                                                                                  | Black/Black          | 78            | 9.75         |
| 113BCDBW                | 14"x19"x12" Box           | Bolt-Down Drop-in Solid Plastic Cover - Water Meter                                                                                                                  | Black/Black          | 78            | 9.10         |
| 113BCDBS                | 14"x19"x12" Box           | Bolt-Down Drop-in Solid Plastic Cover - Sewer                                                                                                                        | Black/Green          | 79            | 9.10         |
| 214BCD CATV             | 14"x19" Box               | Drop-in Solid Plastic Cover - CATV                                                                                                                                   | Black/Black          | 78            | 9.00         |
| 214BCDB CATV            | 14"x19" Box               | Drop-in Bolt-Down Solid Plastic Cover - CATV                                                                                                                         | Black/Black          | 78            | 9.10         |
| 214BCD ELEC             | 14"x19" Box               | Drop-in Solid Plastic Cover - Electrical                                                                                                                             | Gray/Gray            | 78            | 9.00         |
| 214BCDB ELEC            | 14"x19" Box               | Drop-in Bolt-Down Solid Plastic Cover - Electrical                                                                                                                   | Gray/Gray            | 78            | 9.10         |
| 214BCD TELE             | 14"x19" Box               | Drop-in Solid Plastic Cover - Telephone                                                                                                                              | Black/Black          | 78            | 9.00         |
| 214BCDB TELE            | 14"x19" Box               | Drop-in Bolt-Down Solid Plastic Cover - Telephone                                                                                                                    | Black/Black          | 78            | 9.10         |
| Overlapping Box & Cover | 14 X17 BOX                | Biop in boin bown boing hasing cover relepitone                                                                                                                      | Dideky Didek         | /0            | 7.10         |
| 113BCW                  | 14"x19"x12" Box           | Overlapping Solid Plastic Cover - Water Meter                                                                                                                        | Black/Black          | 78            | 9.00         |
| 114BCW                  | 14"x19"x12" Box           |                                                                                                                                                                      | Green/Green          | 78            | 9.00         |
|                         |                           | Overlapping Solid Plastic Cover - Water Meter                                                                                                                        |                      |               |              |
| 113BCWB                 | 14"x19"x12" Box           | Bolt-Down Overlapping Solid Plastic Cover - Water Meter                                                                                                              | Black/Green          | 78            | 9.10         |
| 113BCS                  | 14"x19"x12" Box           | Overlapping Solid Plastic Cover - Sewer                                                                                                                              | Black/Green          | 78            | 9.00         |
| 113BCE                  | 14"x19"x12" Box           | Overlapping Solid Plastic Cover - Electrical                                                                                                                         | Green/Green          | 78            | 9.00         |
| 113BCR                  | 14"x19"x12" Box           | Overlapping Solid Plastic Cover - Reclaimed Water                                                                                                                    | Black/Purple         | 78            | 9.00         |
| 113PBCR                 | 14"x19"x12" Box           | Overlapping Solid Plastic Cover - Reclaimed Water                                                                                                                    | Purple/Purple        | 78            | 9.00         |
| 113PBCMR                | 14"x19"x12" Box           | Overlapping Meter Reader Plastic w/ Plastic Reader Cover - Reclaimed Water                                                                                           | Purple/Purple        | 78            | 8.56         |
| 113BCM                  | 14"x19"x12" Box           | Overlapping Meter Reader Plastic w/ Plastic Reader Cover - Water Meter                                                                                               | Black/Black          | 78            | 8.56         |
| 113BCMCIF               | 14"x19"x12" Box           | Overlapping Meter Reader Plastic w/ Cast Iron Reader Cover - Water Meter                                                                                             | Black/Black          | 78            | 9.83         |
| 113PBCMCIFR             | 14"x19"x12" Box           | Overlapping Meter Reader Plastic w/ Cast Iron Reader Cover - Water Meter                                                                                             | Purple/Purple        | 78            | 9.83         |
| 213PBCR                 | 14"x19" Box               | Overlapping Solid Plastic Cover - Reclaimed water                                                                                                                    | Purple/Purple        | 78            | 9.00         |
| 214BCS                  | 14"x19" Box               | Overlapping Solid Plastic Cover - Sewer                                                                                                                              | Green/Green          | 78            | 9.00         |
| 214BCBS                 | 14″x19″ Box               | Overlapping Bolt-Down Solid Plastic Cover - Sewer                                                                                                                    | Green/Green          | 78            | 9.10         |
| 214BC CATV              | 14"x19" Box               | Overlapping Solid Plastic Cover - CATV                                                                                                                               | Black/Black          | 78            | 9.00         |
| 214BCB CATV             | 14"x19" Box               | Overlapping Bolt-Down Solid Plastic Cover - CATV                                                                                                                     | Black/Black          | 78            | 9.10         |
| 214BC ELEC              | 14"x19" Box               | Overlapping Solid Plastic Cover - Electrical                                                                                                                         | Gray/Gray            | 78            | 9.00         |
| 214BCB ELEC             | 14"x19" Box               | Overlapping Bolt-Down Solid Plastic Cover - Electrical                                                                                                               | Gray/Gray            | 78            | 9.10         |
| 214BC TELE              | 14"x19" Box               | Overlapping Solid Plastic Cover - Telephone                                                                                                                          | Black/Black          | 78            | 9.00         |
| 214BCB TELE             | 14 x19 Box<br>14"x19" Box |                                                                                                                                                                      |                      | 78            | 9.10         |
|                         | 14 XIY DOX                | Overlapping Bolt-Down Solid Plastic Cover - Telephone                                                                                                                | Black/Black          | /0            | 9.10         |
| Drop In Cover Only      |                           |                                                                                                                                                                      |                      | 200           | 0.07         |
| 113CDW                  |                           | 14"x19" Drop In Solid Plastic Cover - Water Meter                                                                                                                    | Black                | 300           | 2.27         |
| 113CDS                  |                           | 14"x19" Drop In Solid Plastic Cover - Sewer                                                                                                                          | Green                | 300           | 2.27         |
| 113CDR                  |                           | 14"x19" Drop-in Solid Plastic Cover-Reclaimed Water                                                                                                                  | Purple               | 300           | 2.27         |
| 113CDM                  |                           | 14"x19" Drop-in Meter Reader Plastic w/ Plastic Reader Cover-Water Meter                                                                                             | Black                | 300           | 2.15         |
| 113CDMR                 |                           | 14"x19" Drop-in Meter Reader Plastic w/ Plastic Reader Cover-Reclaimed Water                                                                                         | Purple               | 300           | 2.15         |
| 113CDMCIFR              |                           | 14"x19" Drop-in Meter Reader Plastic w/ Cast Iron Reader Cover-Reclaimed Water                                                                                       | Purple               | 300           | 3.47         |
| 113CDMCIF               |                           | 14"x19" Drop-in Meter Reader Plastic w/ Cast Iron Reader Cover-Water Meter                                                                                           | Black                | 300           | 3.47         |
| 213CD CATV              |                           | 14"x19" Drop-in Solid Plastic Cover - CATV                                                                                                                           | Black                | 300           | 2.50         |
| 213CD ELEC              |                           | 14"x19" Drop-in Solid Plastic Cover - Electrical                                                                                                                     | Gray                 | 300           | 2.50         |
| 213CD TELE              |                           | 14"x19" Drop-in Solid Plastic Cover - Telephone                                                                                                                      | Black                | 300           | 2.50         |
| Overlapping Cover Only  |                           |                                                                                                                                                                      |                      |               |              |
| 113CW                   |                           | 14"x19" Overlapping Solid Plastic Cover - Water Meter                                                                                                                | Black                | 300           | 2.30         |
| 114CW                   |                           | 14"x19" Overlapping Solid Plastic Cover - Water Meter                                                                                                                | Green                | 300           | 2.30         |
| 113CS                   |                           | 14"x19" Overlapping Solid Plastic Cover - Sewer                                                                                                                      | Green                | 300           | 2.30         |
| 113CR                   |                           | 14"x19" Overlapping Solid Plastic Cover - Reclaimed Water                                                                                                            | Purple               | 300           | 2.30         |
| 113CT                   |                           | 14"x19" Overlapping Solid Plastic Cover - Telephone                                                                                                                  | Green                | 300           | 2.30         |
| 113CEB                  |                           | 14"x19" Overlapping Solid Plastic Cover - Electric                                                                                                                   | Black                | 300           | 2.30         |
| 113CE                   |                           | 14"x19" Overlapping Solid Plastic Cover - Electric                                                                                                                   | Green                | 300           | 2.30         |
| 113CMR                  |                           | 14"x19" Overlapping Meter Reader Plastic w/ Plastic Reader Cover - Reclaimed Water                                                                                   | Purple               | 300           | 2.56         |
| 113CM                   |                           | 14"x19" Overlapping Meter Reader Plastic w/ Plastic Reader Cover - Water Meter                                                                                       | Black                | 300           | 2.56         |
| 113CMCIF                |                           | 14"x19" Overlapping Meter Reader Plastic w/ Cast Iron Reader Cover - Water Meter                                                                                     | Black                | 300           | 3.83         |
| 113CMCIFR               |                           | 14"x19" Overlapping Meter Reader Plastic w/ Cast Iron Reader Cover - Water Meter<br>14"x19" Overlapping Meter Reader Plastic w/ Cast Iron Reader Cover - Water Meter | Purple               | 300           | 3.83         |
| 213CR                   |                           | 14"x19" Overlapping Solid Plastic Cover - Reclaimed water                                                                                                            | Purple               | 300           | 2.50         |
| 213CR<br>213CS          |                           | 14 x17 Overlapping Solid Plastic Cover - Sever                                                                                                                       | Green                | 300           | 2.50         |
| 213CE-GY                |                           | 14"x19" Overlapping Solid Plastic Cover - Sewer<br>14"x19" Overlapping Solid Plastic Cover - Electric                                                                | Gray                 | 300           | 2.50         |
| 213CE-GT<br>213C CATV   |                           | 14 x19 Overlapping Solid Plastic Cover - Electric<br>14"x19" Overlapping Solid Plastic Cover - CATV                                                                  | Black                | 300           | 2.50         |
| 213C CATV<br>213C ELEC  |                           |                                                                                                                                                                      |                      |               |              |
|                         |                           | 14"x19" Overlapping Solid Plastic Cover - Electrical                                                                                                                 | Gray                 | 300           | 2.50         |
| 213C TELE               |                           | 14"x19" Overlapping Solid Plastic Cover - Telephone                                                                                                                  | Black                | 300           | 2.50         |
| Box Only                |                           |                                                                                                                                                                      |                      | =0            |              |
| 113B                    | 14"x19"x12" Box           |                                                                                                                                                                      | Black                | 78            | 6.00         |
| 113PB                   | 14"x19"x12" Box           |                                                                                                                                                                      | Purple               | 78            | 6.00         |
|                         | 14"x19"x6" Extension      |                                                                                                                                                                      | Black                | 49            | 4.00         |
| 113-6                   |                           |                                                                                                                                                                      | Black                | 96            | 3.00         |
| 115TB                   | 14"x19"x6" Tapered Box    |                                                                                                                                                                      | DIGCK                |               |              |
| 115TB<br>214B GRAY      | 14"x19" Box               |                                                                                                                                                                      | Gray                 | 78            | 6.00         |
| 115TB                   |                           |                                                                                                                                                                      |                      |               |              |