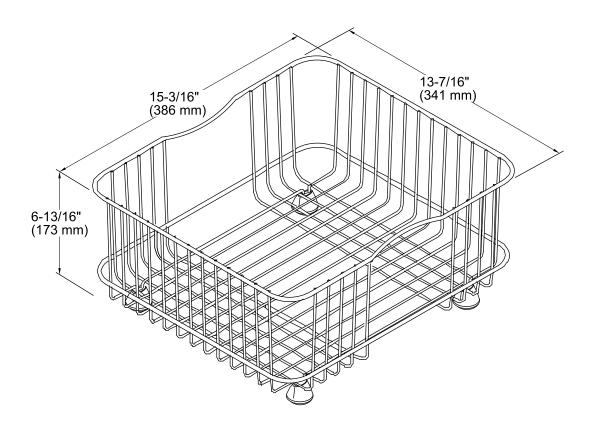

## **Features**

- Fits the K-6584 and 6585 Iron/Tones kitchen sinks, and K-3163, K-3168, K-3171, K-3174, K-3177, K-3330, K-3331, K-3332, K-3334, K-3350, K-3351, K-3352, K-3353, K-3325 Undertone kitchen sinks.
- Durable stainless-steel construction.
- Helps protect sink surface from daily wear.
- Dishwasher safe.
- Rubber feet provide added protection.



# Codes/Standards

None Applicable

# **KOHLER® One-Year Limited Warranty**

See website for detailed warranty information.

## **Available Color/Finishes**

Color tiles intended for reference only.

Color Code Description

ST Stai

ST Stainless Steel







# **Technical Information**

All product dimensions are nominal.