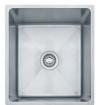

Professional Series PSX110168 Stainless Steel | 122.0170.024 FAMILY : Sinks | SERIE : Professional Series | MODEL : PSX110168 | FINISH : Stainless Steel | INSTALLATION TYPE : Undermount | STYLE : Contemporary

## Professional Series PSX110168 Stainless Steel | 122.0170.024

FAMILY : Sinks | SERIE : Professional Series | MODEL : PSX110168 | FINISH : Stainless Steel | INSTALLATION TYPE : Undermount | STYLE : Contemporary