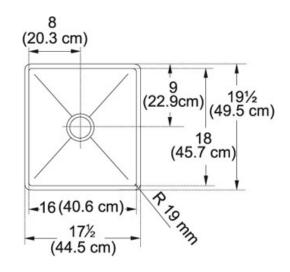

| TECHNICAL DATA       |                       |  |
|----------------------|-----------------------|--|
| Minimum Cabinet Size | 21"                   |  |
| Drain Opening        | 3 1/2"                |  |
| Length overall       | 17 1/2"               |  |
| Width overall        | 19 11/16"             |  |
| Length of large bowl | 16 1/8"               |  |
| Width of large bowl  | 18 1/8"               |  |
| Depth of large bowl  | 7 1/8"                |  |
| Number of Bowls      | 1                     |  |
| Type of Material     | 16-GA-STAINLESS-STEEL |  |
| Cut-Out Template     | Yes                   |  |
| Installation Clips   | Yes                   |  |
| Where to buy         | Showroom              |  |
| Where to buy         | Showroom              |  |