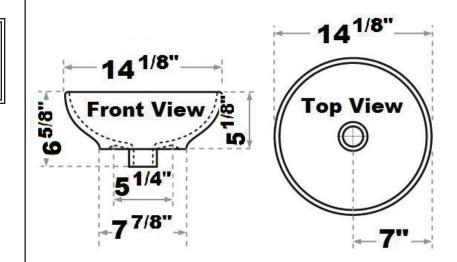

## **Above-Counter Basin**

| Basin Diameter:       | 14 1/8" |
|-----------------------|---------|
| Base Diameter:        | 7 7/8"  |
| Height:               | 6 5/8"  |
| Flange:               | 1 1/2"  |
| Above Counter Height: | 5 1/8"  |

\*Please do NOT drill hole without template or actual product.

**Interior Dimensions:** 

Basin Interior: 13" diameter

Basin Depth: 4 3/4"