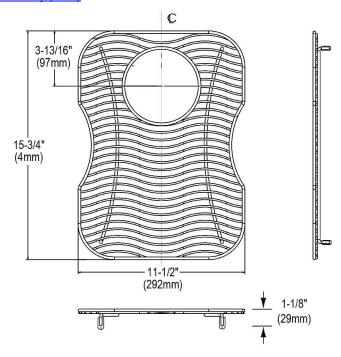

## PRODUCT SPECIFICATIONS

Bottom Grid. Overall dimensions are 11-1/2" x 15-3/4" x 1-1/8".

Made of Stainless Steel

| Material:          | Stainless Steel            |
|--------------------|----------------------------|
| Dimensions:        | 11-1/2" x 15-3/4" x 1-1/8" |
| Fits Bowl Size(s): | 13-1/2" x 18"              |