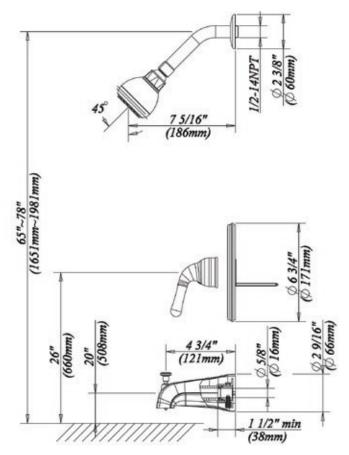

# **PF7658CP**

# Single Handle Tub and Shower Trim Kits

## **Product Features**

- Single handle tub and shower trim kits only
- Metal lever handle
- Brass shower arm and flange
- One-setting showerhead with easy-clean rubber
- Slip-fit spout
- 100% factory pressure tested
- 2.5 gpm flow from showerhead

#### **Model Numbers**

| PF7658CP | polished chrome finish |
|----------|------------------------|
| PF7658BN | brushed nickel finish  |
| PF7658RB | oil rubbed bronze      |



ROFLO

**PF7658CP** 

# **Product Specifications**



### Warranty and Codes

This product comes complete with installation, operating, care and maintenance instructions. This PROFLO product carries a 1-year limited warranty. This product meets ANSI: A112.18.1M.



© 2009 Wolseley