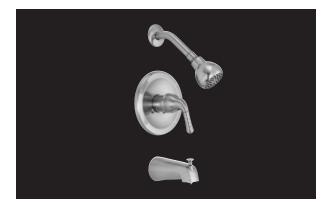

## **Product Features**

- Single handle tub and shower trim kits only
- Metal lever handle
- Brass shower arm and flange
- One-setting showerhead with easy-clean rubber
- Slip-fit spout
- 100% factory pressure tested
- 2.5 gpm flow from showerhead

#### **Model Numbers**

| PF7658CP | polished chrome finish |
|----------|------------------------|
| PF7658BN | brushed nickel finish  |
| PF7658RB | oil rubbed bronze      |

ROFLO

**PF7658CP** 