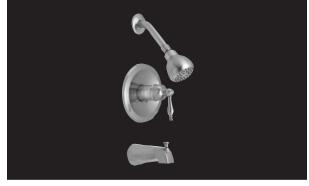

# Tub and Shower Trim Kits Single Handle

#### **Product Features**

- Single handle tub and shower (trim kit only)
- · Metal lever handle
- · Brass shower arm and flange
- One-setting showerhead with easy-clean rubber
- Slip-fit spout
- 100% factory pressure tested
- 2.5 gpm flow from showerhead

PF7654BN

#### **Model Numbers**

PF7654CP - polished chrome finish PF7654BN - brushed nickel finish PF7654RB - oil-rubbed bronze

Order ceramic cartridge valve PF1007 separately