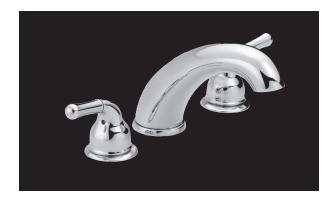

# PF5270

# Two Handle Roman Tub Faucet

#### **Product Features**

- 6" 12" installation
- Flow rate: 7.5 GPM
- Metal lever handles
- · Ceramic disc cartridge
- · Rough-in and trim kit included
- · Max deck thickness: 2"
- 1/2" IPS connections
- Metal construction
- Meets ANSI:A112.18.1M
- NSF 61 compliant
- cUPC/IAPMO Listed

#### **Model Numbers**

Polished chrome finish Brushed nickel finish Oil rubbed bronze finish

14"-21 1/6" (258mm-536mm)