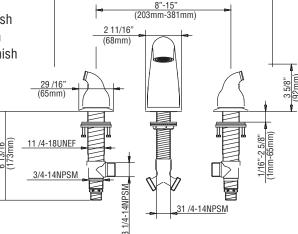

### **Product Specifications**

#### **Model Numbers**

Polished chrome finish Brushed nickel finish Oil rubbed bronze finish

14"-21 1/6" (258mm-536mm)