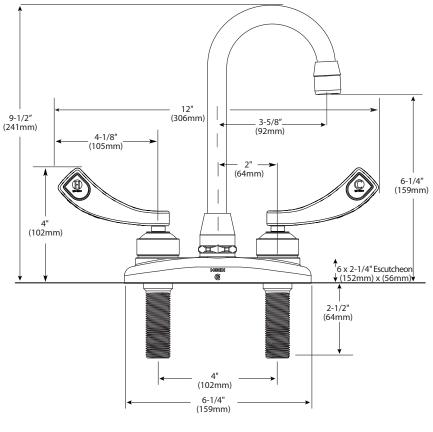

## Specifications

**Two-Handle Bar/Pantry Faucet** 

Model: 8278

**NOTE**: Designed to be installed through 2 holes - 1" min. dia.

### **CRITICAL DIMENSIONS**

(DO NOT SCALE)