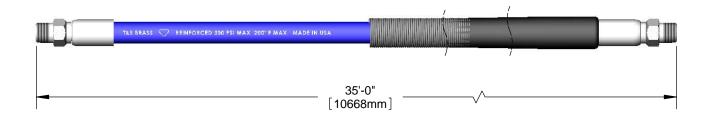

## **Architect/Engineering Specifications:**

35' of 3/8" heavy-duty non-marking hose. Fits T&S 3/8" hose reel.

| Job Name             |          |
|----------------------|----------|
| Model Specified      | Quantity |
| Variations Specified |          |
| Date                 |          |

## Features & Benefits:

- 35' of 3/8" heavy-duty non-marking hose
- 3/8" NPT inlet & outlet
- Fits T&S 3/8" hose reel
- Spring protector
- Bend restrictor
- Material: Rubber