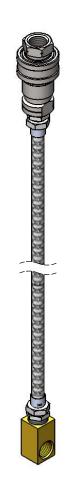

### **Architect/Engineering Specifications:**

8' flexible hose assembly with FDA food grade PVC hose, 1/2" NPT female stainless steel quick disconnect coupling and 1/2" NPT female brass short elbow. Certified to ASME A112.18.1/CSA B125.1, NSF 61-Section 9 and NSF 372.

#### Features & Benefits:

- 8' flexible FDA food grade reinforced PVC hose
- 1/2" NPT female stainless steel quick disconnect coupling
- 1/2" NPT female brass short elbow
- Material: PVC hose, stainless steel coupling and brass elbow