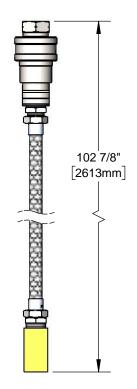

### **Architect/Engineering Specifications:**

8' flexible hose assembly with FDA food grade PVC hose, 1/2" NPT female stainless steel quick disconnect coupling and 1/2" NPT female brass short elbow. Certified to ASME A112.18.1/CSA B125.1, NSF 61-Section 9 and NSF 372.

#### Features & Benefits:

- 8' flexible FDA food grade reinforced PVC hose
- 1/2" NPT female stainless steel quick disconnect coupling
- 1/2" NPT female brass short elbow
- Material: PVC hose, stainless steel coupling and brass elbow