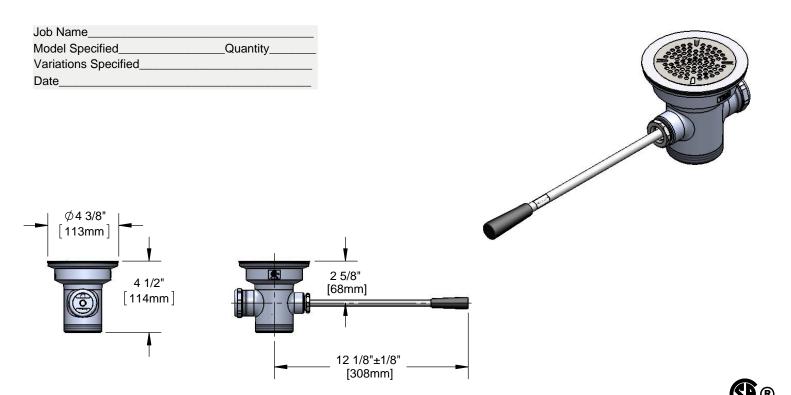

### **Architect/Engineering Specifications:**

Lever waste valve for 3 1/2" sink opening with rough chrome plated body, 2" NPT male outlet / 1 1/2" NPT female outlet, lever handle with heat resistant plastic grip, 3 1/2" snap-in removable strainer and overflow outlet with cap. Certified to ASME A112.18.1/CSA B125.1

#### Features & Benefits:

- Lever waste valve for 3 1/2" sink opening w/ rough chrome plated body
- 2" NPT male outlet / 1 1/2" NPT female outlet
- Lever handle w/ heat resistant plastic grip
- 3 1/2" snap-in removable strainer
- Overflow outlet w/ cap & sealing washer
- Material: Rough chrome plated brass body and stainless steel handle & flat strainer