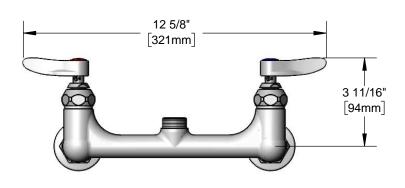

# 8" Wall Mount Mixing Faucet

#### Features & Benefits:

- 8" wall mount EasyInstall mixing faucet
- Quarter-turn Eterna compression cartridges with spring checks to prevent cross flow of water
- Lever handles
- Swivel outlet accepts all standard T&S EasyInstall risers
- 1/2" NPT female eccentric flanged inlets w/ Ø2" flanges
- Adjustable centers from 7 3/4" to 8 1/4"
- Material: Chrome plated brass body and chrome plated metal handles