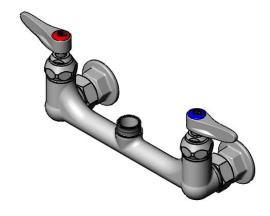

# 8" Wall Mount Mixing Faucet

#### Features & Benefits:

- 8" wall mount EasyInstall mixing faucet
- Quarter-turn Eterna compression cartridges with spring checks to prevent cross flow of water
- Lever handles
- Swivel outlet accepts all standard T&S EasyInstall risers
- 1/2" NPT female eccentric flanged inlets w/ Ø2" flanges
- Adjustable centers from 7 3/4" to 8 1/4"
- Material: Chrome plated brass body and chrome plated metal handles