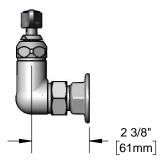

#### Features & Benefits:

- 8" wall mount EasyInstall mixing faucet
- Quarter-turn Eterna compression cartridges with spring checks to prevent cross flow of water
- Lever handles
- Swivel outlet accepts all standard T&S EasyInstall risers
- 1/2" NPT female eccentric flanged inlets w/ Ø2" flanges
- Adjustable centers from 7 3/4" to 8 1/4"
- Material: Chrome plated brass body and chrome plated metal handles