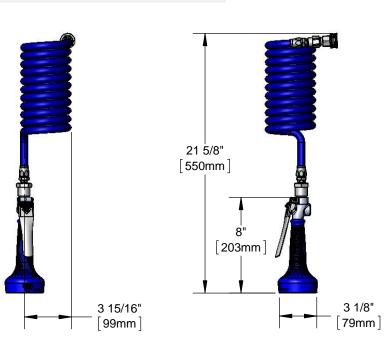

## Architect/Engineering Specifications:

Blue coiled hose with high flow blue spray valve and female garden hose inlet.

| Job Name             |          |
|----------------------|----------|
| Model Specified      | Quantity |
| Variations Specified | <b>,</b> |
| Date                 |          |

## Features & Benefits:

- Blue coiled Polyurethane hose
- High flow spray valve
- Garden hose female threat inet
- Material: Polyurethane hose and chrome plated brass spray valve and insulated rubber grip handle

## Performance Data:

- Pressure: 20 125 psi
- Temperature: 40 °F 140 °F
- Flow Rate: 3.85 GPM @ 60 psi