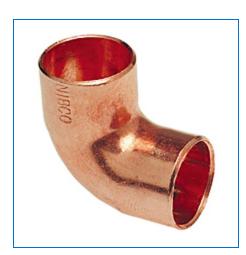

## Material Number 9055750, 90° Elbow Close Rough C x C - Wrot, 607

The 90-degree elbow features solder cups and a close rough radius. The fitting provides a means of changing the pipeline direction 90 degrees. It is used when velocity is not a problem. Please refer to NIBCO technical data sheets and catalogs for engineering and installation information. In addition to its inherent qualities of beauty, durability and low maintenance, copper's reusability makes it an ideal application in sustainable projects. NIBCO® copper fittings are manufactured in an ISO 9001