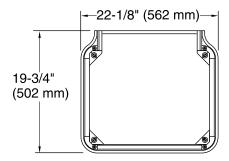

# **Technical Information**

All product dimensions are nominal. Vanity type: Petite