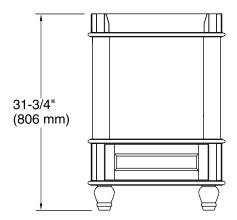

# **Technical Information**

All product dimensions are nominal. Vanity type: Petite