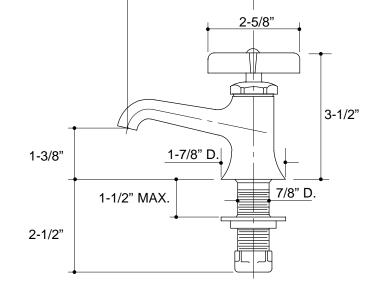

el meets or exceeds the following:

- ASME/ANSI A112.18.1M
- CSA B125
- IAPMO/UPC



#### **COLORS/FINISHES**

CP Polished Chrome

### **SPECIFIED MODEL:**

| Model    | Description                       |     |
|----------|-----------------------------------|-----|
| K-7510-C | Sentinel Compression Faucet, Cold | □CP |
| K-7510-H | Sentinel Compression Faucet, Hot  | □CP |

### **PRODUCT SPECIFICATION:**

Compression faucet shall be of brass construction. Faucet shall feature a brass valve body. Product shall feature a Valvet valve. Product shall be less drain. Product shall include 3-1/2" spout, four-arm handle, and renewable seat. Cold water faucet shall be Kohler Model K-7510-C-CP. Hot water faucet shall be Kohler Model K-7510-H-CP.

# COMPRESSION FAUCET



## **PRODUCT DIAGRAM**

38



3-1/2"