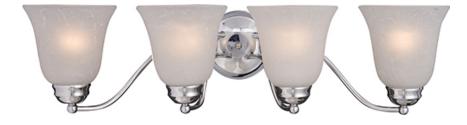

| Measurements:                 |                  |                 |            |        |               | Fin |
|-------------------------------|------------------|-----------------|------------|--------|---------------|-----|
| Height                        |                  | <u>Width</u>    |            | Exten  | sion          | Pol |
| 8.00''                        |                  | 27.50''         |            | 9.00'' |               |     |
| <u>BP Height</u>              |                  | BP Width        |            |        |               | Gla |
| 5.25''                        |                  | 5.25''          |            |        |               | Ice |
| Hanging Weight                |                  |                 |            |        |