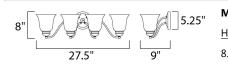

| Measurements:                 |                  |                 |            |        |               | Fin |
|-------------------------------|------------------|-----------------|------------|--------|---------------|-----|
| Height                        |                  | <u>Width</u>    |            | Exten  | sion          | Pol |
| 8.00''                        |                  | 27.50''         |            | 9.00'' |               |     |
| <u>BP Height</u>              |                  | BP Width        |            |        |               | Gla |
| 5.25''                        |                  | 5.25''          |            |        |               | Ice |
| Hanging Weight                |                  |                 |            |        |               |     |
| 6.62 lb                       |                  |                 |            |        |               | Ma  |
|                               |                  |                 |            |        |               | Ste |
| Lamping:                      |                  |                 |            |        |               |     |
| Incandescent MB               |                  | 00 Rated Lumens |            |        | Cer           |     |
| 4.00 60W MB Color Temperature |                  |                 |            |        |               | Dar |
| 240 total watt                | 2,500 Rated Life |                 |            |        |               | Loc |
| Dimmable : Stand              | ard              |                 |            |        |               |     |
|                               |                  |                 |            |        |               | Ad  |
| Shipping:                     |                  |                 |            |        |               | MB  |
| Carton Weight                 | Carton Width     |                 | Carton H   | eight  | Carton Length | Lig |
| 7.83 lb                       | 9.45''           |                 | 11.22''    |        | 25.98''       |     |
| Master Pack Qty               | <u>UPC</u>       |                 | <u>UPS</u> |        |               |     |
| 1.0000                        | 78320921233      | 6               | Yes        |        |               |     |
|                               |                  |                 |            |        |               |     |