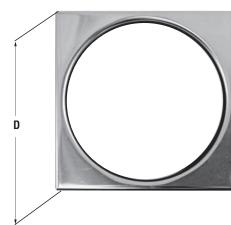

## **Product Specifications/Dimensions**

| in. | 3-5/8 | 3-1/4 | 2-5/8 | 4-1/4  |
|-----|-------|-------|-------|--------|
|     | A     | В     | C     | D      |
| nm  | 92.07 | 82.55 | 66.6  | 107.95 |