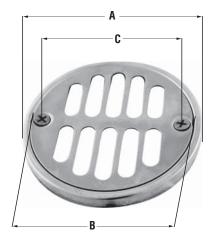

## **Shower Strainer Square Set**

Product Features

- Stainless Steel 304
- 4-1/4" (107.9mm)
- 2-5/8" (66.6mm) Center to Center Screw Holes
- Includes Tile Square, Strainer, Crown & Screws
- For the following PROFLO Drains: PF42945, PF42946, PF42943 & PF42944

## **Product Specifications/Dimensions**

| in. | 3-5/8 | 3-1/4 | 2-5/8 | 4-1/4  |
|-----|-------|-------|-------|--------|
|     | A     | В     | C     | D      |
| nm  | 92.07 | 82.55 | 66.6  | 107.95 |