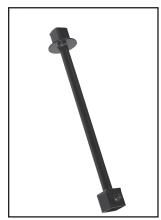

## **Product Features**

- Gate Valve Extensions make it easier and safer to turn a gate valve operating nut by bringing the nut closer to the surface
- Square socket on one end, 2" heavy square nut on the other
- Carbon steel tube
- Rock guard
- 2 locking screws on valve nut

## **Specifications**

without centering plate

| No.     | Size |
|---------|------|
| PS41101 | 1′   |
| PS41102 | 2′   |
| PS41103 | 3′   |
| PS41104 | 4′   |
| PS41105 | 5′   |
| PS41106 | 6′   |

with centering plate