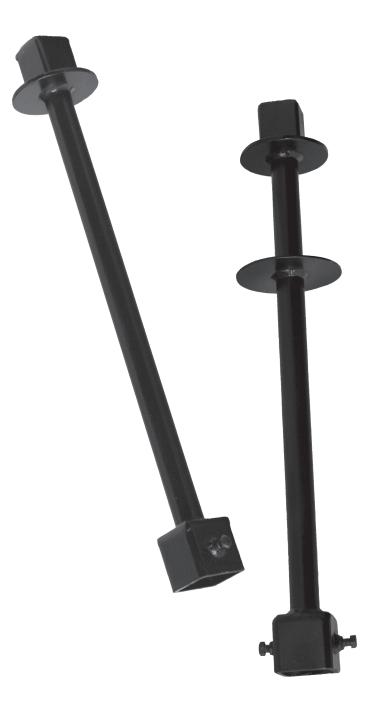

## **Product Features**

- Gate Valve Extensions make it easier and safer to turn a gate valve operating nut by bringing the nut closer to the surface
- Square socket on one end, 2" heavy square nut on the other
- Carbon steel tube
- Rock guard
- 2 locking screws on valve nut

## **Specifications**

without centering plate

| No.     | Size |
|---------|------|
| PS41101 | 1′   |
| PS41102 | 2′   |
| PS41103 | 3′   |
| PS41104 | 4′   |
| PS41105 | 5′   |
| PS41106 | 6′   |

with centering plate

| No.     | Size   |
|---------|--------|
| PS41107 | 1′     |
| PS41119 | 1-1/2′ |
| PS41108 | 2'     |
| PS41109 | 3′     |
| PS41110 | 4′     |
| PS41111 | 5′     |
| PS41112 | 6'     |
| PS41113 | 7′     |
| PS41114 | 8′     |
| PS41117 | 10′    |
| PS41118 | 12'    |