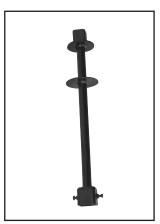

## **Product Features**

- Gate Valve Extensions make it easier and safer to turn a gate valve operating nut by bringing the nut closer to the surface
- Square socket on one end, 2" heavy square nut on the other
- Carbon steel tube
- Rock guard
- 2 locking screws on valve nut

| No.     | Size   |
|---------|--------|
| PS41107 | 1′     |
| PS41119 | 1-1/2′ |
| PS41108 | 2'     |
| PS41109 | 3′     |
| PS41110 | 4′     |
| PS41111 | 5′     |
| PS41112 | 6'     |
| PS41113 | 7′     |
| PS41114 | 8′     |
| PS41117 | 10′    |
| PS41118 | 12'    |