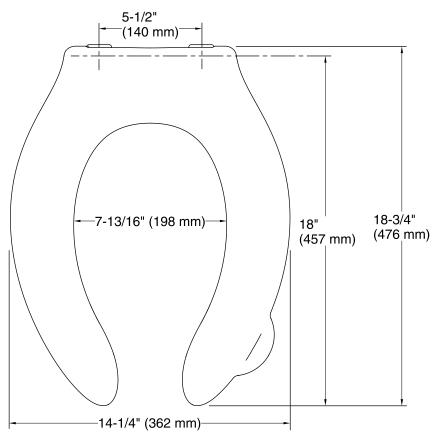

#### **Technical Information**

All product dimensions are nominal.Seat shape type:ElongatedSeat front type:Open frontSeat hinge type:CheckSeat-mounting holes:5-1/2" (140 mm)