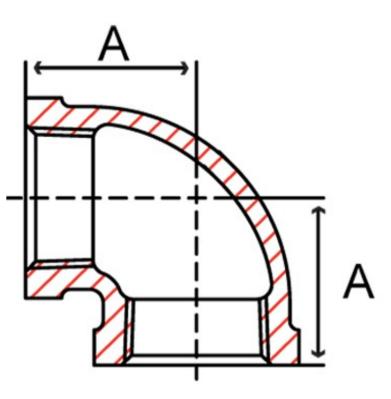

## SMITH-COOPER<sup>®</sup>

| Name<br>Product Code | 90 Elbow<br>35E 3004                                                             |
|----------------------|----------------------------------------------------------------------------------|
| Product Name         | 1/2" Ductile Iron Class 300 Threaded<br>90°Elbow. UL/FM                          |
| Family Code          | 35E 3                                                                            |
| Size                 | 1/2″                                                                             |
| Materials            | Ductile Iron Class 300                                                           |
| Weight               | 0.2317                                                                           |
| Packing              | 100 \ 200                                                                        |
| Standards            | ASTM A536 (Casting), ASME B16.3<br>(Dimensions),ASME B1.20.1 (Threads)           |
| ISO                  | Manufacturing Facility is ISO 9001:2008<br>and ISO 14001                         |
| Verifications        | 100% air tested & Independent lab verification of applicable chemical &          |
| Certifcations        | physical properties<br>UL Listed and FM Approved at 500 psi,<br>Rated to 300 WSP |