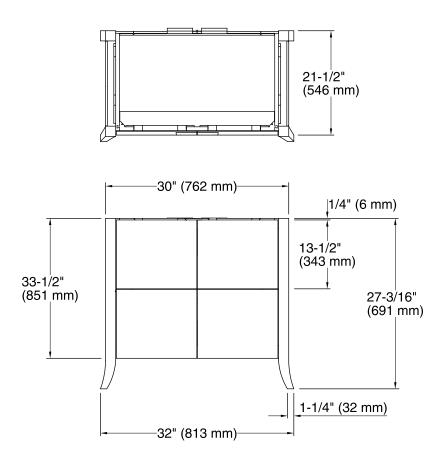

# **Clermont®**

Vanity **K-2483** 

#### **Features**

- Catalyzed polyurethane provides a durable moisture-resistant finish.
- Double doors with adjustable hinges.
- Adjustable shelf.
- Includes cabinet hardware.
- Express<sup>™</sup> vanities are easy to transport and set up in minutes.

### Material

Ailanthus solids and quarter-sawn ash veneers.



Codes/Standards CARB P2

**KOHLER® One-Year Limited Warranty** See website for detailed warranty information.

Available Color/Finishes
Color tiles intended for reference only.

Color Code Description

F39 Oxford







**KOHLER**®

Vanity **K-2483** 



### **Technical Information**

All product dimensions are nominal.

## **Notes**

Install this product according to the installation guide.