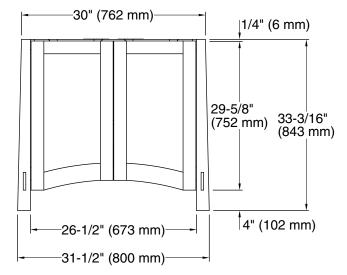

dinates with the Westmore mirror.

#### Material

Ailanthus solids and ash veneers.

## Recommended Products/Accessories

K-2955 Above-counter Bathroom Sink

K-14031-BU Bathroom Vanity Top

K-14032-BU Bathroom Vanity Top

K-14033-BU Bathroom Vanity Top

K-2955-1 Above-counter Bathroom Sink

K-2955-8 Above-counter Bathroom Sink

K-3049-1 Vanity-top Bathroom Sink

K-3049-4 Vanity-top Bathroom Sink

K-3049-8 Vanity-top Bathroom Sink

K-23736 Furniture polish

## **Optional Products/Accessories**

K-2504 Mirror



## Codes/Standards **EPA TSCA Title VI** CARB P2

# **KOHLER® One-Year Limited Warranty**

See website for detailed warranty information.

#### Available Colors/Finishes

Color tiles intended for reference only.

**Color Code Description** 

F41 Westwood







Vanity **K-2467** 





### **Technical Information**

All product dimensions are nominal.

#### **Notes**

Install this product according to the installation guide.