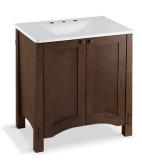

## **Westmore®**

Vanity K-2467

#### **Features**

- Catalyzed polyurethane provides a durable moisture-resistant
- Double doors with adjustable hinges.
- Adjustable shelf.
- Express™ vanities are easy to transport and set up in minutes.
- Coordinates with the Westmore mirror.

#### Material

Ailanthus solids and ash veneers.