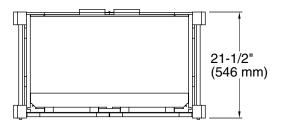

ordinates with the Westmore mirror.

#### Material

Ailanthus solids and ash veneers.

## Recommended Products/Accessories

K-2955 Above-counter Bathroom Sink

K-14031-BU Bathroom Vanity Top

K-14032-BU Bathroom Vanity Top

K-14033-BU Bathroom Vanity Top

K-2955-1 Above-counter Bathroom Sink

K-2955-8 Above-counter Bathroom Sink

K-3049-1 Vanity-top Bathroom Sink

K-3049-4 Vanity-top Bathroom Sink

K-3049-8 Vanity-top Bathroom Sink

K-23736 Furniture polish

## **Optional Products/Accessories**

K-2504 Mirror



## Codes/Standards **EPA TSCA Title VI** CARB P2

# **KOHLER® One-Year Limited Warranty**

See website for detailed warranty information.

#### Available Colors/Finishes

Color tiles intended for reference only.

**Color Code Description** 

F41 Westwood







Vanity **K-2467** 





### **Technical Information**

All product dimensions are nominal.

#### **Notes**

Install this product according to the installation guide.