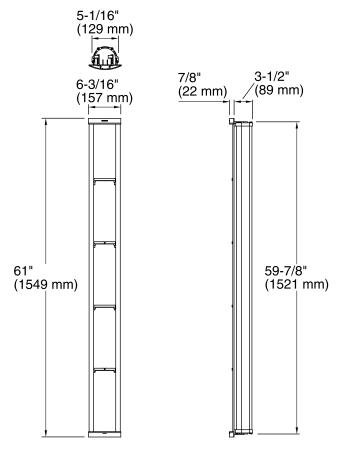

Pilaster® Shower Locker K-1840

#### **Features**

- For new construction or complete remodel of tiled showers only.
- Four removable easy-to-clean polypropylene shelves.
- Cutouts for razor and washcloth storage.

## Material

Aluminum



## Codes/Standards

None Applicable

## **KOHLER® One-Year Limited Warranty**

See website for detailed warranty information.

#### **Available Color/Finishes**

Color tiles intended for reference only.

| Color | Code | Description  |
|-------|------|--------------|
|       | MX   | Matte Nickel |
|       | SS   | Satin Silver |







# Pilaster® Shower Locker K-1840



## **Technical Information**

All product dimensions are nominal.

#### **Notes**

Install this product according to the installation guide.

Product placement must be determined in advance. Installation requires additional stud reinforcement.

Product protrudes into the stud pocket. The intended stud pocket should be free of plumbing, wiring, or other obstructions.