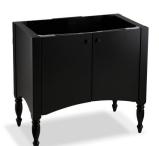

# Features

- Catalyzed polyurethane provides a durable moisture-resistant finish.
- Double doors with adjustable hinges.
- Adjustable shelf.
- Express<sup>™</sup> vanities are easy to transport and set up in minutes.
- Includes cabinet hardware.

### Material

• Birch solids and paintable substrate.

Codes/Standards CARB P2

KOHLER® One-Year Limited Warranty

See website for detailed warranty information.