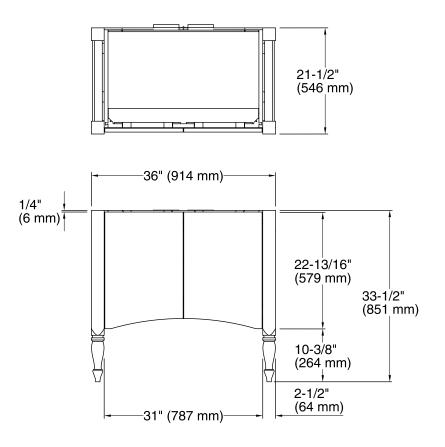

# Features

- Catalyzed polyurethane provides a durable moisture-resistant finish.
- Double doors with adjustable hinges.
- Adjustable shelf.
- Express<sup>™</sup> vanities are easy to transport and set up in minutes.
- Includes cabinet hardware.

### Material

• Birch solids and paintable substrate.



Codes/Standards CARB P2

KOHLER® One-Year Limited Warranty

See website for detailed warranty information.

# Available Color/Finishes

Color tiles intended for reference only.

Color Code Description



F40 Cinder







# **Technical Information**

All product dimensions are nominal.

### Notes

Install this product according to the installation guide.