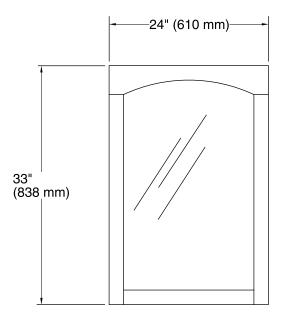

# **Technical Information**

All product dimensions are nominal. Mirror type: Wall mount