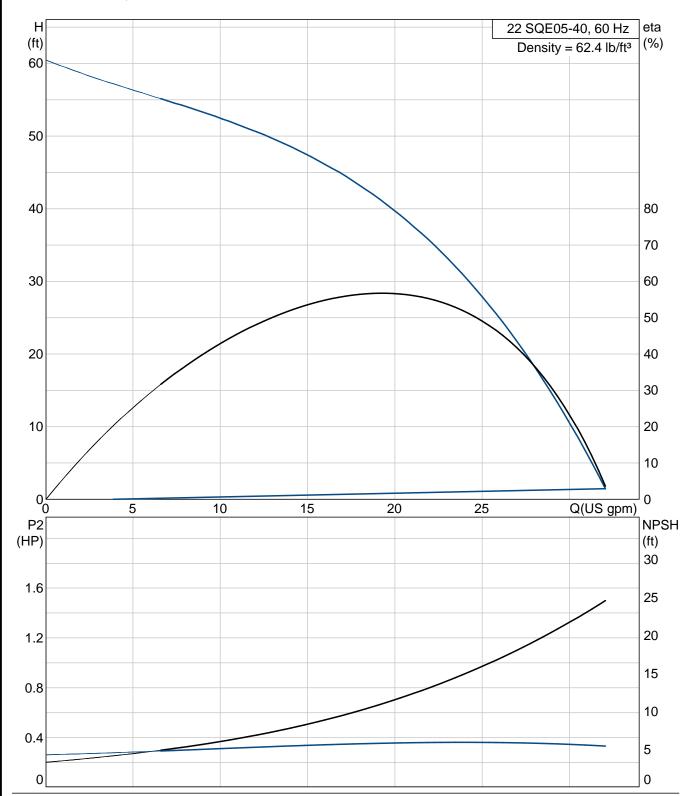

Company name: Created by: Phone: Fax: Date: -

| Date: -  |       |                                                                                                                                                                                                                                                                                                                     |                                                                   |            |
|----------|-------|---------------------------------------------------------------------------------------------------------------------------------------------------------------------------------------------------------------------------------------------------------------------------------------------------------------------|-------------------------------------------------------------------|------------|
| Position | Count | Description                                                                                                                                                                                                                                                                                                         |                                                                   | Unit price |
|          | -1    | 22 SQE05-40                                                                                                                                                                                                                                                                                                         |                                                                   | On         |
|          |       |                                                                                                                                                                                                                                                                                                                     | Product photo could vary from the actual product                  | request    |
|          |       | Product No.: 96160196                                                                                                                                                                                                                                                                                               |                                                                   |            |
|          |       | 3" multi-stage, submersible pump designed for                                                                                                                                                                                                                                                                       |                                                                   |            |
|          |       | domestic water supply, liquid transfer in tanks, irrigation and environmental applications. The                                                                                                                                                                                                                     |                                                                   |            |
|          |       | pump has "floating" impellers, each with its own                                                                                                                                                                                                                                                                    |                                                                   |            |
|          |       | tungsten carbide/ceramic bearing.                                                                                                                                                                                                                                                                                   |                                                                   |            |
|          |       | The pump features soft starting and protection against dry-running, upthrust, overvoltage, undervoltage, overload and overtemperature.  The motor is a one-phase motor of the permanent magnet rotor type ensuring optimum efficiency within a wide load range.  The motor is fitted with a replaceable cable plug. |                                                                   |            |
|          |       |                                                                                                                                                                                                                                                                                                                     |                                                                   |            |
|          |       | Liquid:<br>Maximum liquid temperature:<br>Max liquid temperature at 0.15 m/<br>Density:                                                                                                                                                                                                                             | 95 °F<br>/sec: 95 °F<br>62.4 lb/ft <sup>3</sup>                   |            |
|          |       | Technical:                                                                                                                                                                                                                                                                                                          |                                                                   |            |
|          |       | Speed for pump data:                                                                                                                                                                                                                                                                                                | 10700 rpm                                                         |            |
|          |       | Rated flow:<br>Rated head:                                                                                                                                                                                                                                                                                          | 22 US gpm<br>39.4 ft                                              |            |
|          |       |                                                                                                                                                                                                                                                                                                                     | UL, cUL<br>CE,UL,CUL                                              |            |
|          |       | Materials:                                                                                                                                                                                                                                                                                                          |                                                                   |            |
|          |       | Pump:                                                                                                                                                                                                                                                                                                               | Polyethylene / Stainless steel                                    |            |
|          |       | Motor:                                                                                                                                                                                                                                                                                                              | DIN WNr. 1.4301<br>Stainless steel<br>DIN WNr. 1.4301<br>AISI 304 |            |
|          |       | Installation:                                                                                                                                                                                                                                                                                                       |                                                                   |            |
|          |       | Pump outlet:                                                                                                                                                                                                                                                                                                        | NPT 1 1/2                                                         |            |
|          |       | Minimum borehole diameter:                                                                                                                                                                                                                                                                                          | 2.99 in                                                           |            |