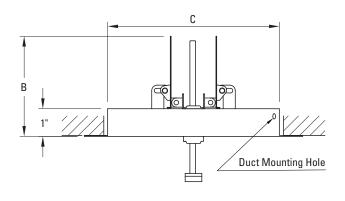

## **Product Features**

- · All steel construction
- · Controls air volume evenly
- Removable knob operator for adjustment from closed to fully open
- Available in brown only
- Screws included

| Item No. | Size | Color | Α       | В       | C       |
|----------|------|-------|---------|---------|---------|
| PSRDRU   | 6    | Brown | 7-1/2"  | 3-3/8"  | 5-7/8"  |
| PSRDRX   | 8    | Brown | 9-1/2"  | 4-3/8"  | 7-7/8"  |
| PSRDR10  | 10   | Brown | 11-1/2" | 5-7/16" | 9-7/8"  |
| PSRDR12  | 12   | Brown | 13-1/2" | 6-7/16" | 11-7/8" |
| PSRDR14  | 14   | Brown | 15"     | 7-7/16" | 13-7/8" |