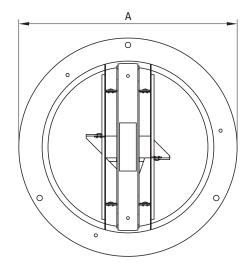

## **Product Features**

- · All steel construction
- · Controls air volume evenly
- Removable knob operator for adjustment from closed to fully open
- Available in brown only
- Screws included

| Item No. | Size | Color | Α       | В       | C       |
|----------|------|-------|---------|---------|---------|
| PSRDRU   | 6    | Brown | 7-1/2"  | 3-3/8"  | 5-7/8"  |
| PSRDRX   | 8    | Brown | 9-1/2"  | 4-3/8"  | 7-7/8"  |
| PSRDR10  | 10   | Brown | 11-1/2" | 5-7/16" | 9-7/8"  |
| PSRDR12  | 12   | Brown | 13-1/2" | 6-7/16" | 11-7/8" |
| PSRDR14  | 14   | Brown | 15"     | 7-7/16" | 13-7/8" |