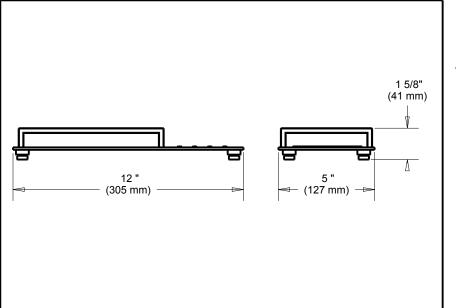

■ Vero<sup>™</sup> Bath Collection

Vanity Tray

Submitted Model No.:

## STANDARD SPECIFICATIONS:

 Wood blocking is preferable behind all wall surfaces. If wood blocking is not available, the following fasteners are suggested: Tile/Masonry-Plastic or lead Anchors Plaster/drywall-Toggle bolts.
Mounting hardware and mounting template included with product.