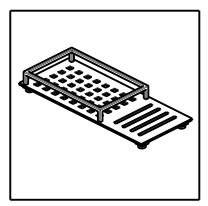

■ Vero<sup>™</sup> Bath Collection

Vanity Tray

Submitted Model No.:

## Specific Features: \_



## STANDARD SPECIFICATIONS:

 Wood blocking is preferable behind all wall surfaces. If wood blocking is not available, the following fasteners are suggested: Tile/Masonry-Plastic or lead Anchors Plaster/drywall-Toggle bolts.
Mounting hardware and mounting template included with product.

## WARRANTY

• Limited Lifetime Warranty to the original consumer purchaser to be free from defects in material and workmanship

workmarship. Limited Lifetime Warranty for usage in all industrial, commercial and business applications.

Delta reserves the right (1) to make changes in specifications and materials, and (2) to change or discontinue models, both without notice or obligation. Dimensions are for