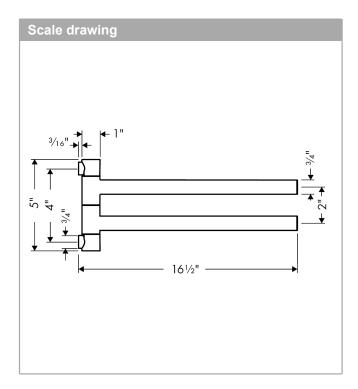

## **Features**

- · Metal
- · Wall-mounted
- · Arms swivel independently

**AXOR Starck** 

**AXOR Starck Dual Towel Bar** 

Finishes: brushed nickel Part no.: 40820820

**AXOR Starck** 

**AXOR Starck Dual Towel Bar** 