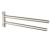

## **AXOR**

**AXOR Starck** 

**AXOR Starck Dual Towel Bar** 

Finishes: brushed nickel Part no.: 40820820