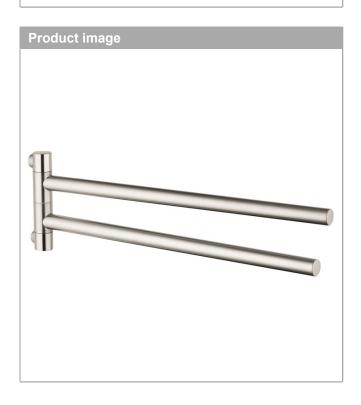

## **Features**

- · Metal
- · Wall-mounted
- · Arms swivel independently

**AXOR Starck** 

**AXOR Starck Dual Towel Bar** 

Finishes: brushed nickel Part no.: 40820820

**AXOR Starck** 

**AXOR Starck Dual Towel Bar** 