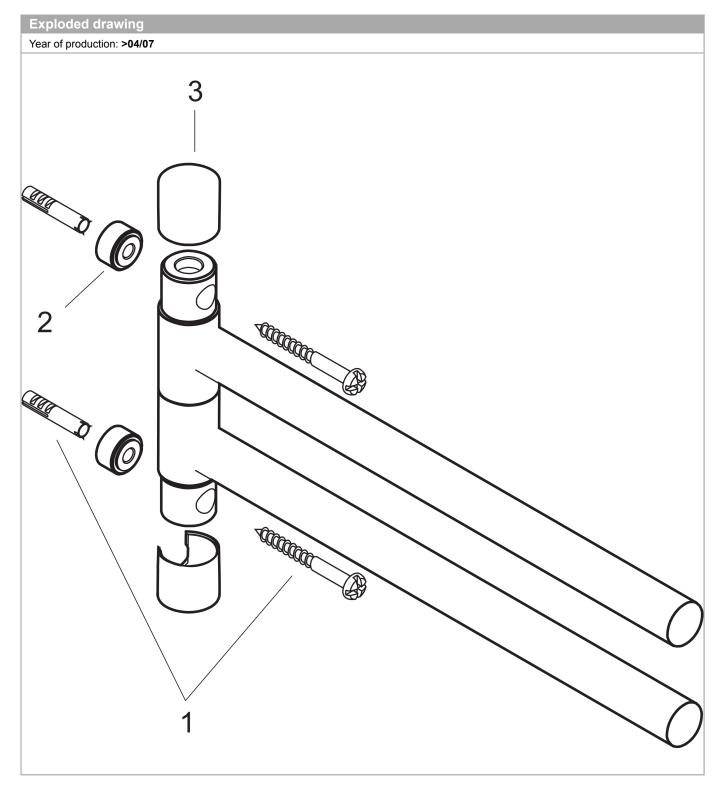

Finishes: brushed nickel Part no.: 40820820

| Year of production: >04/07 |                 |          |    |    |
|----------------------------|-----------------|----------|----|----|
| Pos.                       | Description     | Part no. | РС | PU |
| 1                          | mounting set    | 40925000 | 0  | 1  |
| 2                          | distance sleeve | 97740XXX | 0  | _  |
| 3                          | cover           | 96313820 | 0  | 1  |