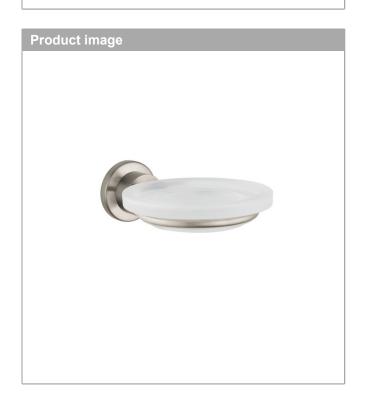

## **AXOR**

**AXOR Citterio** 

**AXOR Citterio Soap Dish** 

Finishes: brushed nickel Part no.: 41733820

## **Features**

- · Crystal glass
- · Wall-mounted
- · Metal holder