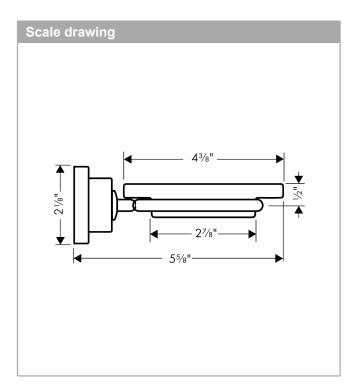

## **AXOR**

**AXOR Citterio** 

**AXOR Citterio Soap Dish** 

Finishes : brushed nickel Part no. : 41733820

**AXOR Citterio** 

**AXOR Citterio Soap Dish** Finishes: **brushed nickel** 

Part no. : 41733820

| Spare parts list Year of production: >04/07 |                            |          |   |   |
|---------------------------------------------|----------------------------|----------|---|---|
|                                             |                            |          |   |   |
| 1                                           | mounting set               | 40915000 | 0 | 1 |
| 2                                           | support element            | 96341000 | 0 | 1 |
| 3                                           | soap dish                  | 41593000 | 0 | 1 |
| 4                                           | pin                        | 97546XXX | 0 | - |
| 5                                           | hexagon socket screw M4x10 | 97661XXX | 0 | _ |
| 6                                           | plastic ring               | 97591XXX | 0 | _ |