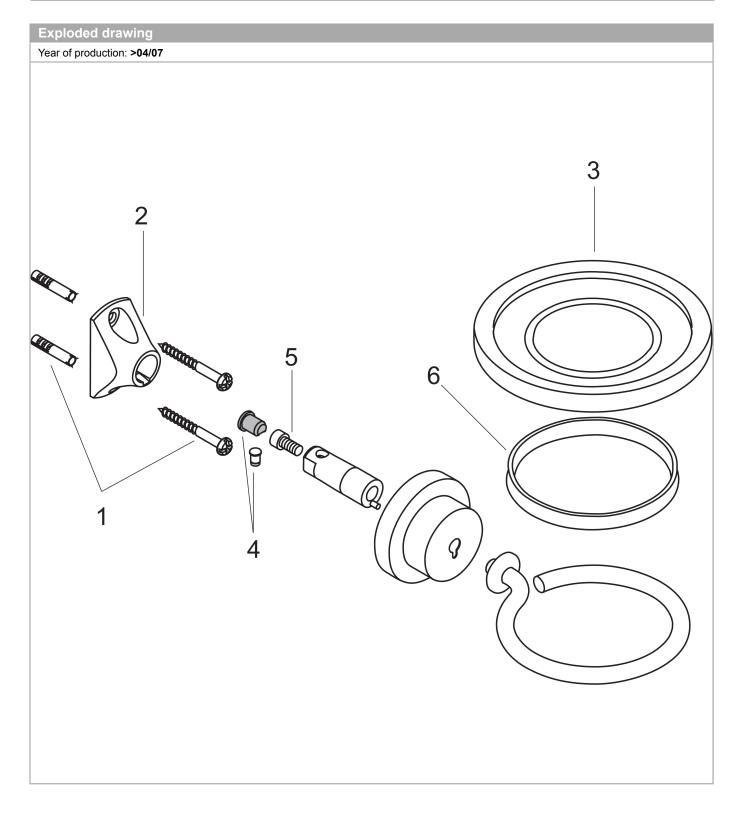

## **AXOR**

**AXOR Citterio** 

**AXOR Citterio Soap Dish** 

Finishes : brushed nickel Part no. : 41733820

**AXOR Citterio** 

**AXOR Citterio Soap Dish** Finishes: **brushed nickel** 

Part no. : 41733820

| Spare parts list Year of production: >04/07 |                            |          |   |   |
|---------------------------------------------|----------------------------|----------|---|---|
|                                             |                            |          |   |   |
| 1                                           | mounting set               | 40915000 | 0 | 1 |
| 2                                           | support element            | 96341000 | 0 | 1 |
| 3                                           | soap dish                  | 41593000 | 0 | 1 |
| 4                                           | pin                        | 97546XXX | 0 | - |
| 5                                           | hexagon socket screw M4x10 | 97661XXX | 0 | _ |
| 6                                           | plastic ring               | 97591XXX | 0 | _ |