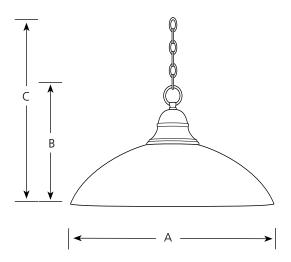

| Type  |     |     |  |
|-------|-----|-----|--|
|       | -09 | -20 |  |
| P5084 |     |     |  |

|         | F       | inish   |            |                     |        |    |
|---------|---------|---------|------------|---------------------|--------|----|
| Catalog | Brushed | Antique |            | Dimensions (Inches) |        |    |
| No.     | Nickel  | Bronze  | Lamping    | Α                   | В      | C  |
| P5084   | -09     | -20     | 1 (m) 150w | 20-1/4              | 10-5/8 | 86 |