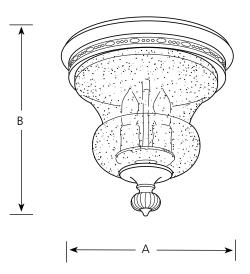

# **Close to Ceiling**

|         | Finish<br>Forged |                     |        |    |  |
|---------|------------------|---------------------|--------|----|--|
| Catalog |                  | Dimensions (Inches) |        |    |  |
| No.     | Bronze           | Lamping             | Α      | В  |  |
| P3815   | -77              | 2 (c) 60w           | 11-3/4 | 11 |  |

### **Specifications:**

<u>General</u>

- Clear seeded glass bowl: 10-5/8" dia. x 7-1/8" ht., 1/2" center hole
- Hand painted Forged Bronze finish with brown and black tones and gold highlights
- Champagne drip glass candle covers
- Steel construction with cast accents
- Companion fixtures: Chandeliers, hall and foyer, wall bracket, and pendant.

#### <u>Mounting</u>

- Ceiling mounted
- Top pan covers a standard 4" octagonal outlet box: 11-3/4" dia. x 1-7/8" ht.
- Mounting strap for outlet box included