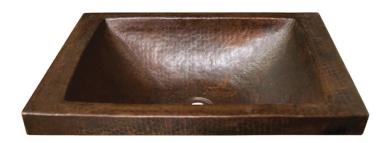

# SPECIFICATIONS HANA

CPS242- Antique CPS542- Brushed Nickel

## **PRODUCT DETAILS**

- 20" x 13" x 5" OD (508mm x 330mm x 127mm)
- 16" x 11" x 4.5" ID (406mm x 279mm x 114mm)
- Hand hammered 16 gauge recycled copper
- 1.5" (38mm) drain opening
- Dimensions are not exact and may vary  $\pm 1/2^{"}$  (13mm)