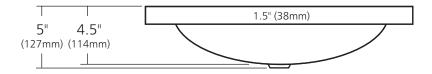

## **PRODUCT DETAILS**

- 20" x 13" x 5" OD (508mm x 330mm x 127mm)
- 16" x 11" x 4.5" ID (406mm x 279mm x 114mm)
- Hand hammered 16 gauge recycled copper
- 1.5" (38mm) drain opening
- Dimensions are not exact and may vary  $\pm 1/2^{"}$  (13mm)