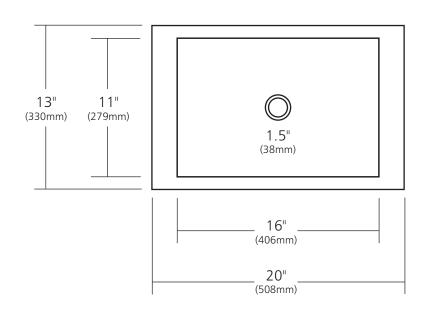

## **PRODUCT DETAILS**

- 20" x 13" x 5" OD (508mm x 330mm x 127mm)
- 16" x 11" x 4.5" ID (406mm x 279mm x 114mm)
- Hand hammered 16 gauge recycled copper
- 1.5" (38mm) drain opening
- Dimensions are not exact and may vary  $\pm 1/2^{"}$  (13mm)