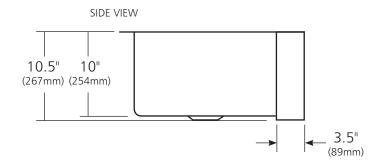

## **PRODUCT DETAILS**

- 33" x 22" x 10.5" OD (838mm x 559mm x 267mm)
- Lg Basin: 16.5" x 18" x 10" ID (419mm x 457mm x 254mm)
- $\bullet$  Sm Basin: 11.5" x 16" x 8" ID (292mm x 406mm x 203mm)
- Hand hammered 16 gauge recycled copper
- Apron extends 3.5" (89mm) on sides
- 3.5" (89mm) drain opening
- Dimensions are not exact and may vary  $\pm \frac{1}{2}$ " (13mm)