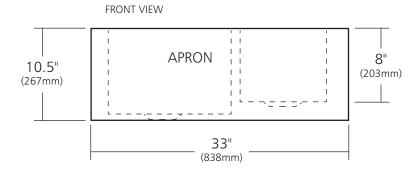

## **PRODUCT DETAILS**

- 33" x 22" x 10.5" OD (838mm x 559mm x 267mm)
- Lg Basin: 16.5" x 18" x 10" ID (419mm x 457mm x 254mm)
- $\bullet$  Sm Basin: 11.5" x 16" x 8" ID (292mm x 406mm x 203mm)
- Hand hammered 16 gauge recycled copper
- Apron extends 3.5" (89mm) on sides
- 3.5" (89mm) drain opening
- Dimensions are not exact and may vary  $\pm \frac{1}{2}$ " (13mm)