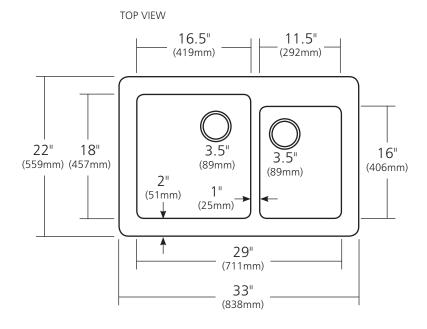

## **PRODUCT DETAILS**

- 33" x 22" x 10.5" OD (838mm x 559mm x 267mm)
- Lg Basin: 16.5" x 18" x 10" ID (419mm x 457mm x 254mm)
- $\bullet$  Sm Basin: 11.5" x 16" x 8" ID (292mm x 406mm x 203mm)
- Hand hammered 16 gauge recycled copper
- Apron extends 3.5" (89mm) on sides
- 3.5" (89mm) drain opening
- Dimensions are not exact and may vary  $\pm \frac{1}{2}$ " (13mm)