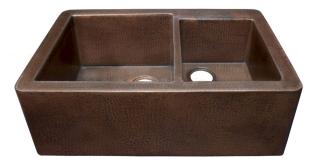

# **FARMHOUSE DUET**

Farmhouse Series

CPS276- Antique CPS576- Brushed Nickel

## **PRODUCT DETAILS**

- 33" x 22" x 10.5" OD (838mm x 559mm x 267mm)
- Lg Basin: 16.5" x 18" x 10" ID (419mm x 457mm x 254mm)
- $\bullet$  Sm Basin: 11.5" x 16" x 8" ID (292mm x 406mm x 203mm)
- Hand hammered 16 gauge recycled copper
- Apron extends 3.5" (89mm) on sides
- 3.5" (89mm) drain opening
- Dimensions are not exact and may vary  $\pm \frac{1}{2}$ " (13mm)