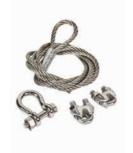

## **RCK** Safety Cable Kits

Safety Cable Kits are an additional safety level should a chainwheel become unattached from the valve. Three sizes are available to complement Roto Hammer's chainwheel offering. Comes with stainless steel cable and shackle, and clamps.