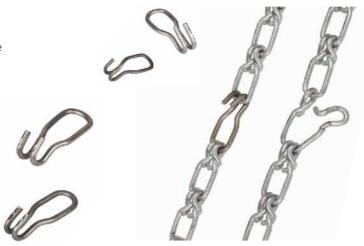

## **Roto Link**

A one piece stainless steel universal link. Works alongside Lock Link chain when using Roto Hammer Chainwheel actuators. Installation is easy via vise-grips or pliers to close the open ends around the next link of chain.

## **Lock Link Chain**

The only chain compatible with all Roto Hammer chainwheel models; fully trimmed and galvanised. Offered in drums, spools or cut to length.