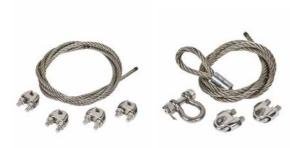

## **RCK** Safety Cable Kits

Safety Cable Kits are an additional safety level should a chainwheel become unattached from the valve. Three sizes are available to complement Roto Hammer's chainwheel offering. Comes with stainless steel cable and shackle, and clamps.