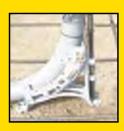

## PEXRITE<sup>®</sup> #708-E

Double run Pop-up
Up to 2-1/2" IPS rigid conduit 90s, flexible conduit (smirf tubing), PEX, and soft copper
Mounts directly to decking or with rebar for slab-on-grade installation