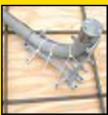

### PEXRITE<sup>®</sup> #705

3/8" & 1/2" CTS PEX tubing
Sink/Lavatory & Toilet stub-out
Overhead 90° turn
In-slab turn-out from decking into wall

#### **PEXRITE<sup>®</sup> #706**

3/8" & 1/2" CTS PEX tubing
Ideal for radiant heating application
Multi-run versatilty for manifolds