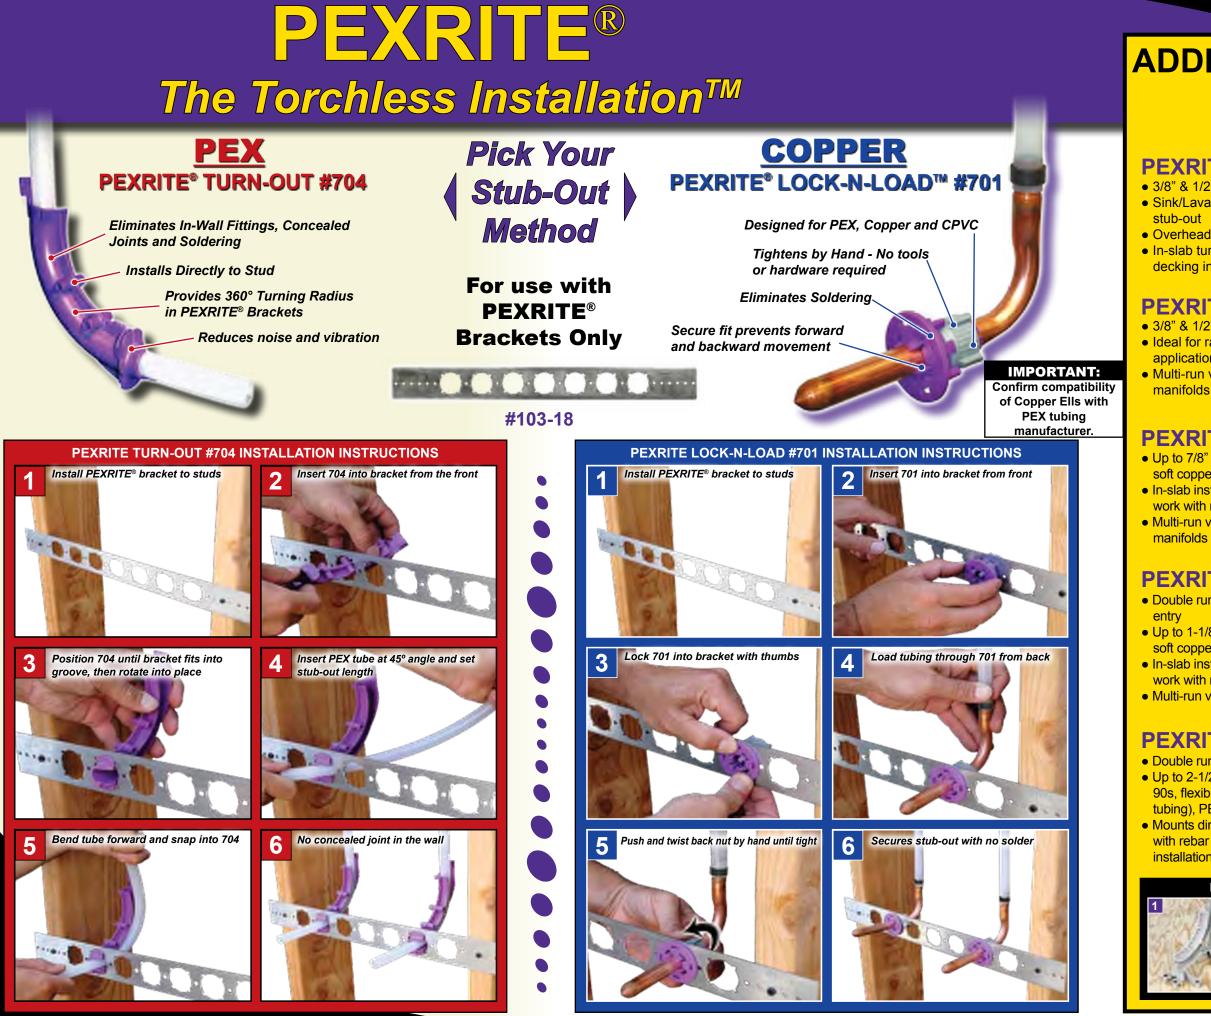

# **PEXRITE®** THE TORCHLESS INSTALLATION<sup>™</sup>

PEX Stub-Out

# Pick Your Stub-Out Method

**Patents Issued or Pending** 

**PEX to Copper** 

**Stub-Out** 

(800) 321-0316 • www.holdrite.com