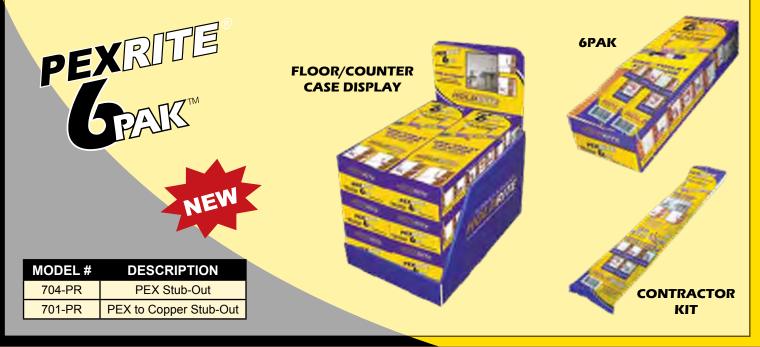

# **PEXRITE®** THE TORCHLESS INSTALLATION<sup>™</sup>

PEX Stub-Out

# Pick Your Stub-Out Method

**Patents Issued or Pending** 

**PEX to Copper** 

**Stub-Out** 

(800) 321-0316 • www.holdrite.com