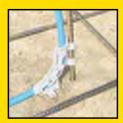

#### **PEXRITE<sup>®</sup> #707**

Up to 7/8" O.D. PEX tubing, soft copper, and flexible conduit
In-slab installation at groundwork with rebar or wood decking
Multi-run versatilty for manifolds

#### PEXRITE<sup>®</sup> #708

- Double run Pop-up with side entry
- Up to 1-1/8" O.D. PEX tubing, soft copper, and flexible conduit
  In-slab installation at groundwork with rebar or wood decking
  Multi-run versatilty for manifolds