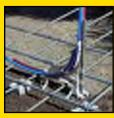

#### **PEXRITE<sup>®</sup> #707**

Up to 7/8" O.D. PEX tubing, soft copper, and flexible conduit
In-slab installation at groundwork with rebar or wood decking
Multi-run versatilty for manifolds

#### PEXRITE<sup>®</sup> #708

- Double run Pop-up with side entry
- Up to 1-1/8" O.D. PEX tubing, soft copper, and flexible conduit
  In-slab installation at groundwork with rebar or wood decking
  Multi-run versatilty for manifolds