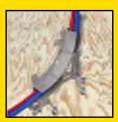

### PEXRITE<sup>®</sup> #705

3/8" & 1/2" CTS PEX tubing
Sink/Lavatory & Toilet stub-out
Overhead 90° turn
In-slab turn-out from decking into wall

#### **PEXRITE<sup>®</sup> #706**

3/8" & 1/2" CTS PEX tubing
Ideal for radiant heating application
Multi-run versatilty for manifolds