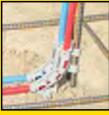

## PEXRITE<sup>®</sup> #708-E

Double run Pop-up
Up to 2-1/2" IPS rigid conduit 90s, flexible conduit (smirf tubing), PEX, and soft copper
Mounts directly to decking or with rebar for slab-on-grade installation