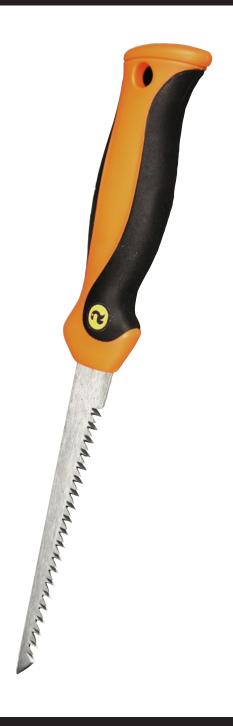

## **Demolition** Keyhole Saw

**RAP15502** 

## **Model Numbers**

RAP15502 **DEMOLITION KEYHOLE SAW** 

## **Product Features**

- Teeth cut on both push and pull strokes
- Sharpened tip punches through drywall easily
- Ideal for wood, plastic or drywall
- Comfort slip resistant handle for strength and durability